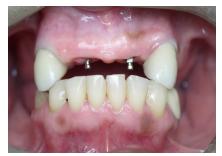

The MINIFIX line of implants is designed to help the dentist solve cases of individual crowns in confined spaces as well as to provide retention in cases of removable partial and total dentures, quickly and with minimal surgical intervention.

Versatile and ideal for cases in which partial or total removable dentures are required. Its spheric design with a lower neck, allows for a perfect prosthetic insertion while simplifying removal of the piece for hygiene.