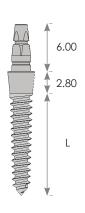

The minifix one has a diameter of 2.9 mm, ideal for individual crowns in tight spaces.

The design of the prosthetic area along with the perfectly fitted plastic cover, facilitates the overrun of the crowns and/or temporary bridges and provides an excellent adaptation, stability and retention to the permanent prosthetic restorations.

All Bonafix mini implants come presented in gamma ray sterile double packaging with the option to include all the prosthetic components.

| Length (mm) | Diameter (mm) 2.9 |
|-------------|-------------------|
| 11          | MFO2911S          |
| 13          | MFO2913S          |
| 15          | MFO2915S          |