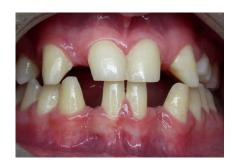

The MINIFIX line of implants is designed to help the dentist solve cases of individual crowns in confined spaces as well as to provide retention in cases of removable partial and total dentures, quickly and with minimal surgical intervention.

The minifix one has a diameter of 2.9 mm, ideal for individual crowns in tight spaces.

The design of the prosthetic area along with the perfectly fitted plastic cover, facilitates the overrun of the crowns and/or temporary bridges and provides an excellent adaptation, stability and retention to the permanent prosthetic restorations.