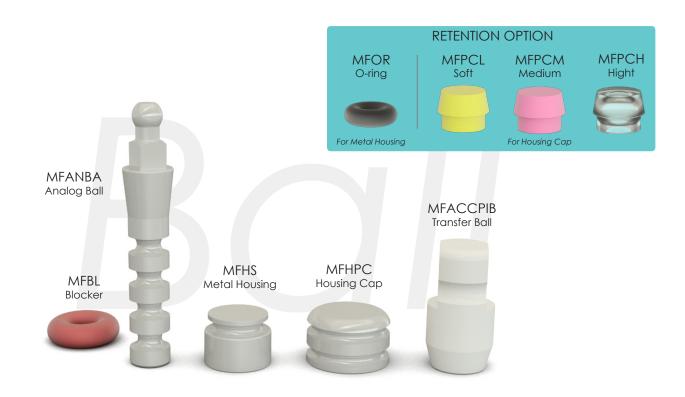

For more adequate restorations and retentive function, Minifix Ball offers three options of highly elastic caps that provide different levels of retention\*\*. Minifix Ball also have the option of the classic o ring-housing combination.