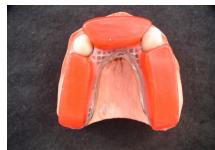

Versatile and ideal for cases in which partial or total removable dentures are required. Its spheric design with a lower neck, allows for a perfect prosthetic insertion while simplifying removal of the piece for hygiene.

# minifix

Ideal for cases of partial or total removable prostheses, and allows for the perfect insertion of the prostheses and facilitates their removal for hygiene.

Perfect for the permanent restoration in those areas of mesio-distal reduced space.