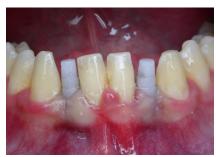

The MINIFIX line of implants is designed to help the dentist solve cases of individual crowns in confined spaces as well as to provide retention in cases of removable partial and total dentures, quickly and with minimal surgical intervention.

The minifix one has a diameter of 2.9 mm, ideal for individual crowns in tight spaces.

The design of the prosthetic area along with the perfectly fitted plastic cover, facilitates the overrun of the crowns and/or temporary bridges and provides an excellent adaptation, stability and retention to the permanent prosthetic restorations.