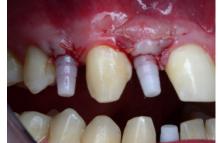

## Prosthetic Option

For better results Minifix One provides the option of a titanium metal coping, recommended for permanent cemented restorations, and a plastic coping, that can be used as a temporary and/or a full castable abutment for permanent restorations.