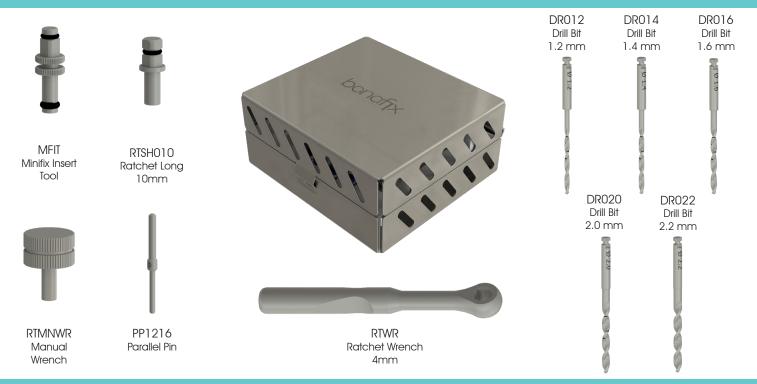

## Tools

# Recomended Insertion Protocol

(\*) In order to create a desirable step effect, always start with the smaller diameter drill.