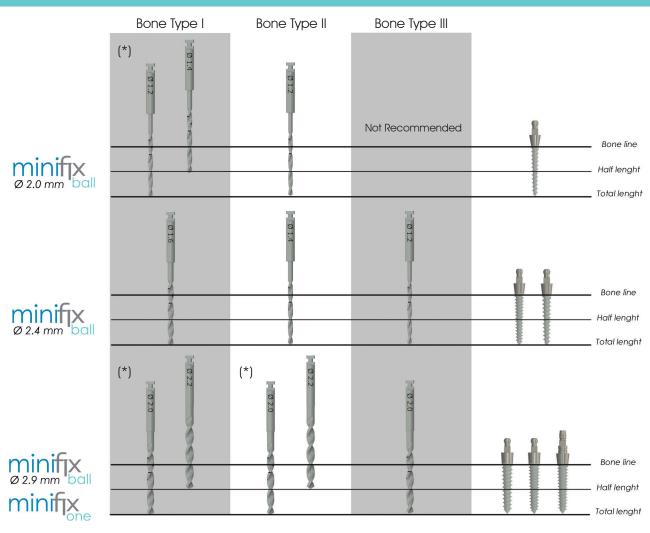

# Recomended Insertion Protocol

(\*) In order to create a desirable step effect, always start with the smaller diameter drill.