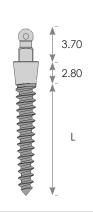

Versatile and ideal for cases in which partial or total removable dentures are required. Its spheric design with a lower neck, allows for a perfect prosthetic insertion while simplifying removal of the piece for hygiene.

#### Thread with short pitch for cortical bone.

| Length (mm) | Diameter (mm) 2.0 | Diameter (mm) 2.4 | Diameter (mm) 2.9 |
|-------------|-------------------|-------------------|-------------------|
| 11          | MFB2011S          | MFB2411S          | MFB2911S          |
| 13          | MFB2013S          | MFB2413S          | MFB2913S          |
| 15          | MFB2015S          | MFB2415S          | MFB2915S          |

### Thread with long pitch for cancellous bone

| Length (mm) | Diameter (mm) 2.4 | Diameter (mm) 2.9 |
|-------------|-------------------|-------------------|
| 11          | MFB2411L          | MFB2911L          |
| 13          | MFB2413L          | MFB2913L          |
| 15          | MFB2415L          | MFB2915L          |