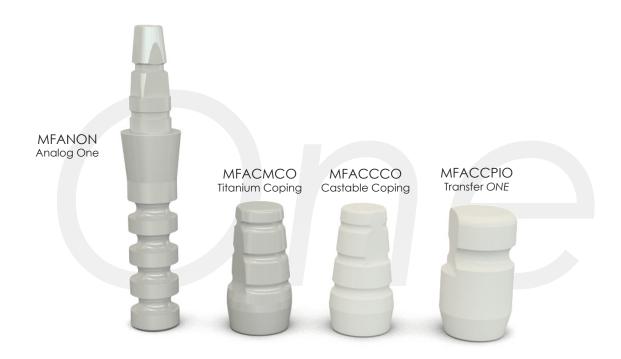

## Prosthetic Option

For better results Minifix One provides the option of a titanium metal coping, recommended for permanent cemented restorations, and a plastic coping, that can be used as a temporary and/or a full castable abutment for permanent restorations.