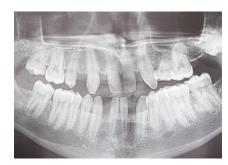

The MINIFIX line of implants is designed to help the dentist solve cases of individual crowns in confined spaces as well as to provide retention in cases of removable partial and total dentures, quickly and with minimal surgical intervention.

The minifix one has a diameter of 2.9 mm, ideal for individual crowns in tight spaces.

The design of the prosthetic area along with the perfectly fitted plastic cover, facilitates the overrun of the crowns and/or temporary bridges and provides an excellent adaptation, stability and retention to the permanent prosthetic restorations.