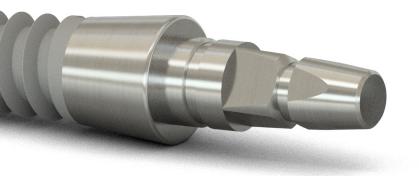

The minifix one has a diameter of 2.9 mm, ideal for individual crowns in tight spaces.

The design of the prosthetic area along with the perfectly fitted plastic cover, facilitates the overrun of the crowns and/or temporary bridges and provides an excellent adaptation, stability and retention to the permanent prosthetic restorations.

The MINIFIX line of implants is designed to help the dentist solve cases of individual crowns in confined spaces as well as to provide retention in cases of removable partial and total dentures, quickly and with minimal surgical intervention.