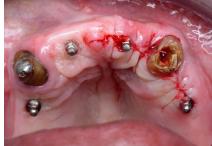

The MINIFIX line of implants is designed to help the dentist solve cases of individual crowns in confined spaces as well as to provide retention in cases of removable partial and total dentures, quickly and with minimal surgical intervention.

The minifix one has a diameter of 2.9 mm, ideal for individual crowns in tight spaces.

The design of the prosthetic area along with the perfectly fitted plastic cover, facilitates the overrun of the crowns and/or temporary bridges and provides an excellent adaptation, stability and retention to the permanent prosthetic restorations.