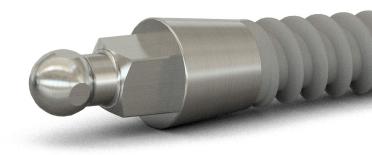

Versatile and ideal for cases in which partial or total removable dentures are required. Its spheric design with a lower neck, allows for a perfect prosthetic insertion while simplifying removal of the piece for hygiene.

For more adequate restorations and retentive function, Minifix Ball offers three options of highly elastic caps that provide different levels of retention\*\*. Minifix Ball also have the option of the classic o ring-housing combination.