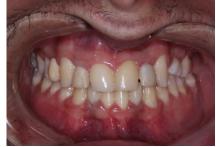

The MINIFIX line of implants is designed to help the dentist solve cases of individual crowns in confined spaces as well as to provide retention in cases of removable partial and total dentures, quickly and with minimal surgical intervention.

Built in fully biocompatible Titanium Alloy, MINIFIX Implants can also be used temporarily as a complement to conventional implants during osseointegration, giving the patient greater comfort, function and aesthetics from the beginning of the treatment.