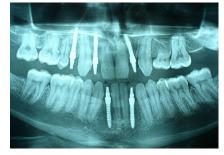

The MINIFIX line of implants is designed to help the dentist solve cases of individual crowns in confined spaces as well as to provide retention in cases of removable partial and total dentures, quickly and with minimal surgical intervention.

Built in fully biocompatible Titanium Alloy, MINIFIX Implants can also be used temporarily as a complement to conventional implants during osseointegration, giving the patient greater comfort, function and aesthetics from the beginning of the treatment.