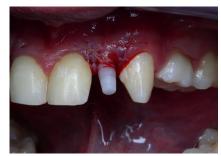

The minifix one has a diameter of 2.9 mm, ideal for individual crowns in tight spaces.

The design of the prosthetic area along with the perfectly fitted plastic cover, facilitates the overrun of the crowns and/or temporary bridges and provides an excellent adaptation, stability and retention to the permanent prosthetic restorations.

## Prosthetic Option

For better results Minifix One provides the option of a titanium metal coping, recommended for permanent cemented restorations, and a plastic coping, that can be used as a temporary and/or a full castable abutment for permanent restorations.