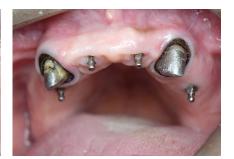

The MINIFIX line of implants is designed to help the dentist solve cases of individual crowns in confined spaces as well as to provide retention in cases of removable partial and total dentures, quickly and with minimal surgical intervention.

Built in fully biocompatible Titanium Alloy, MINIFIX Implants can also be used temporarily as a complement to conventional implants during osseointegration, giving the patient greater comfort, function and aesthetics from the beginning of the treatment.